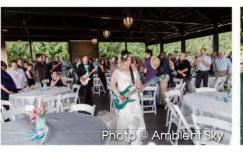

## GRAND pavilion

Heated, drop down side walls. Fits up to 300 people. Meadow access for games, outdoor dance floor or eclectic stuff.

The pavilion boasts open beam ceilings in a natural palette with crystal chandeliers.

Amenities: custom fireplace, fans, adjustable pendant and chandelier lighting.