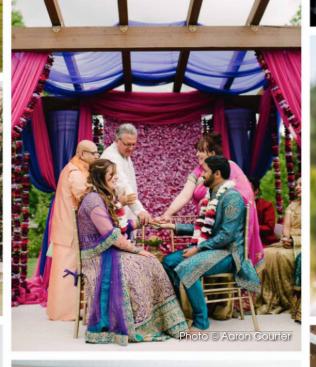

Ceremony Sites

**OUR CLASSIC CEREMONY SITE** 

RAIN OR SHINE VERSATILITY

EPIC OPEN VIEWS

FORESTED CHARM

### Jaying "I DO!" has never been so versatile

## GRAND pavilion

Heated, drop down side walls. Fits up to 300 people. Meadow access for games, outdoor dance floor or eclectic stuff.

The pavilion boasts open beam ceilings in a natural palette with crystal chandeliers.