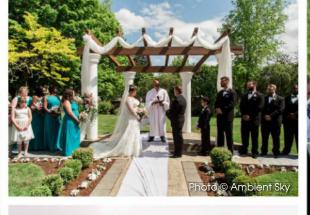

## GRAND pavilion

Heated, drop down side walls. Fits up to 300 people. Meadow access for games, outdoor dance floor or eclectic stuff.

The pavilion boasts open beam ceilings in a natural palette with crystal chandeliers.

Amenities: custom fireplace, fans, adjustable pendant and chandelier lighting.