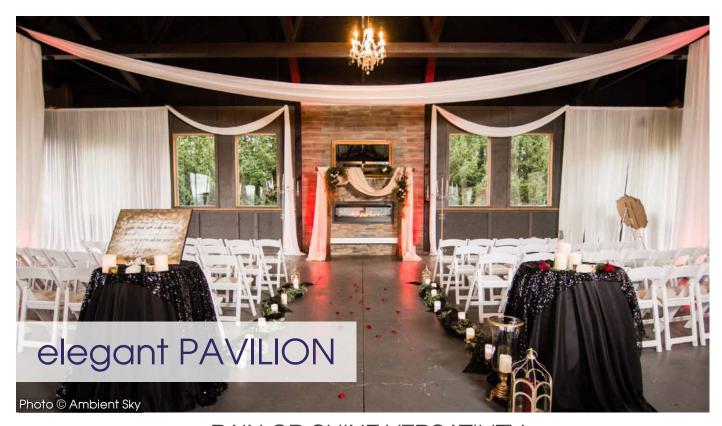

## GRAND pavilion

Heated, drop down side walls. Fits up to 300 people. Meadow access for games, outdoor dance floor or eclectic stuff.

The pavilion boasts open beam ceilings in a natural palette with crystal chandeliers.

Amenities: custom fireplace, fans, adjustable pendant and chandelier lighting.