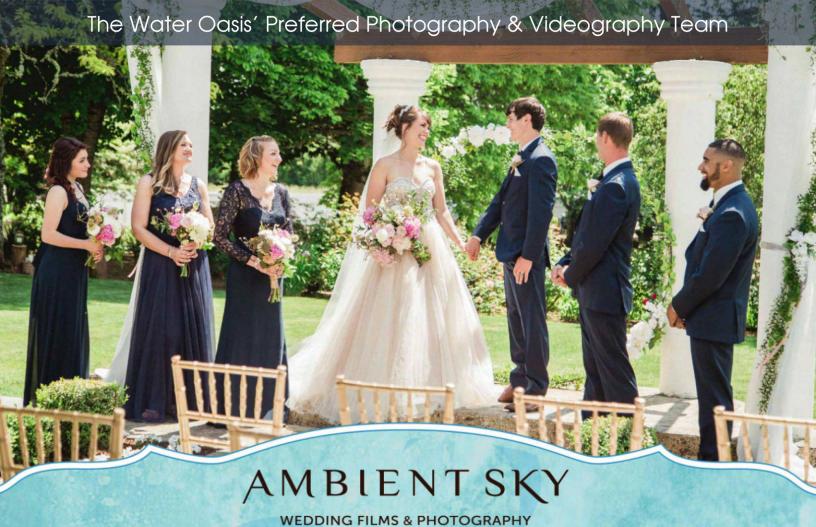

Ceremony Sites

**OUR CLASSIC CEREMONY SITE** 

RAIN OR SHINE VERSATILITY

EPIC OPEN VIEWS

FORESTED CHARM

## GRAND pavilion

Heated, drop down side walls. Fits up to 300 people. Meadow access for games, outdoor dance floor or eclectic stuff.

The pavilion boasts open beam ceilings in a natural palette with crystal chandeliers.