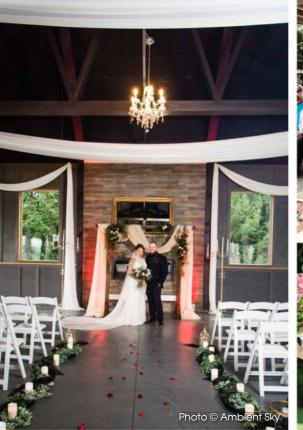

## GRAND pavilion

Heated, drop down side walls. Fits up to 300 people. Meadow access for games, outdoor dance floor or eclectic stuff.

The pavilion boasts open beam ceilings in a natural palette with crystal chandeliers.

Amenities: custom fireplace, fans, adjustable pendant and chandelier lighting.