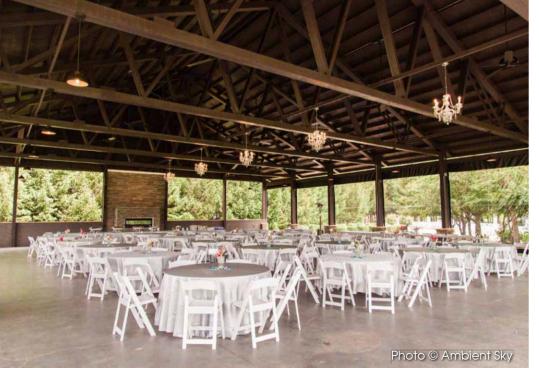

## GRAND pavilion

Heated, drop down side walls. Fits up to 300 people. Meadow access for games, outdoor dance floor or eclectic stuff.

The pavilion boasts open beam ceilings in a natural palette with crystal chandeliers.

Amenities: custom fireplace, fans, adjustable pendant and chandelier lighting.