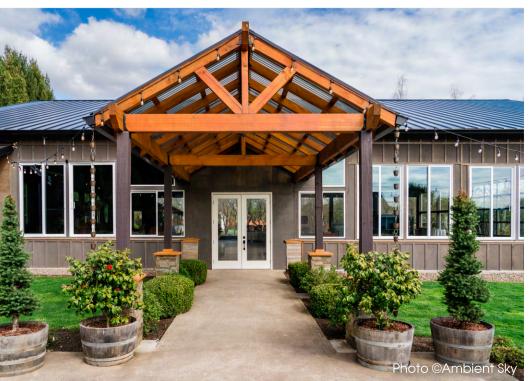

#### YOUR OWN PRIVATE OASIS

Located in the Chehalem Valley, right at the edge of Willamette Valley Wine Country. Five acres of meticulous landscapes: rose gardens, green lawns, rustic meadows, natural scapes and stellar water features. Our ceremony and reception spaces are conveniently adjacent with private surrounding lush gardens and scenic views for unlimited photography opportunities.

One of Oregon's most beautiful outdoor venues, we offer a unique experience unparalleled by any other.