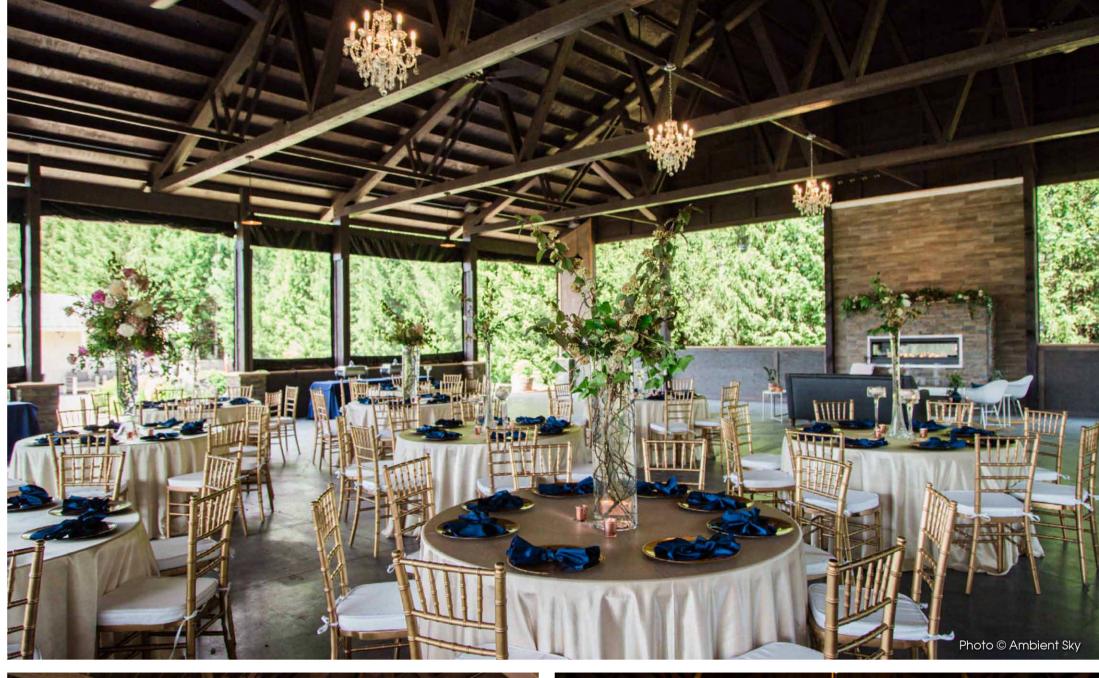

## GRAND pavilion

Heated, drop down side walls. Fits up to 300 people. Meadow access for games, outdoor dance floor or eclectic stuff.

The pavilion boasts open beam ceilings in a natural palette with crystal chandeliers.

Amenities: custom fireplace, fans, adjustable pendant and chandelier lighting.